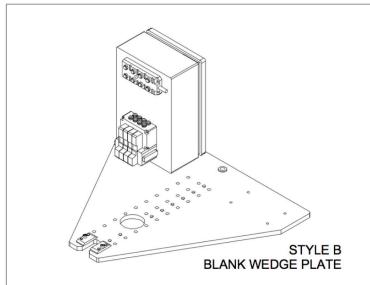

# Blank Wedge Plate - Style B

The Style B Blank Wedge Plate is available for use on the AD-06 base chassis only. All of the available interface and mounting plates are available with the Style B *WEDGE* Plates.

#### **Standard Features:**

- Standard bolt-hole mounting pattern for use with DEMCO adjusting and mounting plates.
- WEDGE control box with cable.
- Extra 8 point Input sensor block.
- SUPERWEDGE programming software compatible.

**NOTE:** Style B WEDGE PLATES can only be used on the AD-06 base chassis.

### **Technical Specification:**

Thickness: .500 In

Width: 23.0 In

Length: 21.0 In

STANDARD

INPUTS: OUTPUTS:

Qty: 14 Qty: 10 Type: 24VDC Type: 24VDC

EXPANDABLE I/O