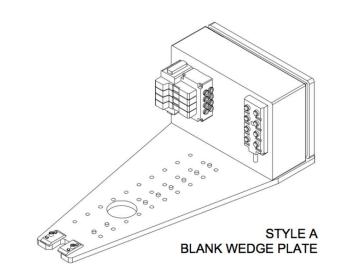

# Blank Wedge Plate - Style A

The Style A Blank Wedge Plate is the basic building block of the *DEMCO WEDGE* system. This plate gives users the capability to design and build their own *WEDGE* stations, and with the supplied *SUPERWEDGE* programming software, integration to a base chassis is a breeze.

#### Standard Features:

- Standard bolt-hole mounting pattern for use with DEMCO adjusting and mounting plates.
- WEDGE control box with cable.
- 1 8 point Input sensor block.
- SUPERWEDGE programming software compatible.

## **Technical Specification:**

Thickness: .500 In

Width: 12.0 In

Length: 27.0 In

STANDARD

INPUTS: OUTPUTS: Qty: 14 Qty:

 Qty: 14
 Qty: 10

 Type: 24VDC
 Type: 24VDC