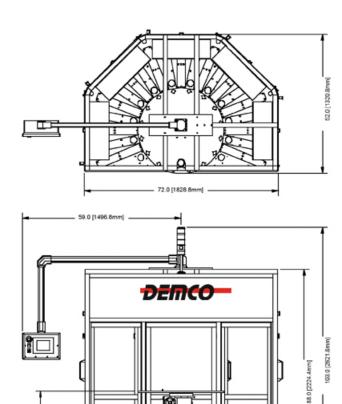

## SD-10-WL Semi-Automatic 10 Station Rotary Dial Chassis

The SD-10-WL Chassis is designed to interface with an operator. The operator has access to the dial, and can perform loading, unloading, or complicated assembly tasks that are too difficult to automate. A light curtain is supplied to protect the operator. If desired, the chassis can also be run in a full automatic mode.

## **Standard Features:**

- Handles up to ten DEMCO WEDGE style A stations.
- Pallets accept standard DEMCO nest blanks.
- Industrial proven pallet conveyor system.
- Interlocking guard doors for operator safety.
- Welded steel frame with anodized aluminum table top with extruded aluminum guarding.
- DEMCO Base configuration and SUPERWEDGE software supplied with chassis.