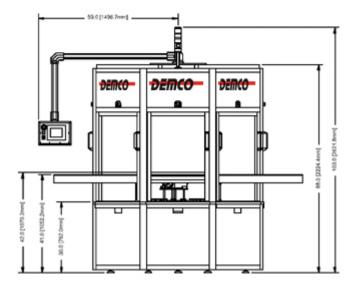

## AD-16-WL Full-Automatic 16 Station Rotary Dial Chassis

The AD-16-WL is the largest dial chassis in the *DEMCO* family. With the capability of handling up to 16 stations, the AD-16 is capable of handling the most complicated assembly tasks.

## **Standard Features:**

- Handles up to 16 DEMCO WEDGE style A stations.
- Dial accepts standard DEMCO nest blanks.
- Industrial proven cam driven dial indexer giving accurate reliable operation.
- Interlocking guard doors for operator safety.
- Welded Steel frame with Blanchard Ground table top with extruded aluminum guarding.
- DEMCO Base configuration and SUPERWEDGE software supplied with chassis.