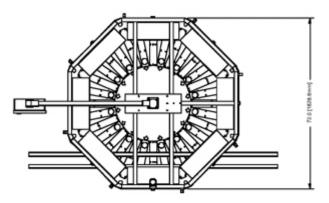

## AD-16-WL Full-Automatic 16 Station Rotary Dial Chassis

The AD-16-WL is the largest dial chassis in the *DEMCO* family. With the capability of handling up to 16 stations, the AD-16 is capable of handling the most complicated assembly tasks.

## **Standard Features:**

- Handles up to 16 DEMCO WEDGE style A stations.
- Dial accepts standard DEMCO nest blanks.
- Industrial proven cam driven dial indexer giving accurate reliable operation.
- Interlocking guard doors for operator safety.
- Welded Steel frame with Blanchard Ground table top with extruded aluminum guarding.
- DEMCO Base configuration and SUPERWEDGE software supplied with chassis.