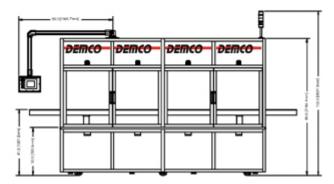

## AI-08 WL Auto 8 Station Pallet Chassis

The AI-08-WL is the largest member of the *DEMCO* inline family. This chassis can handle the most complicated tasks in a pallet machine environment.

## Standard Features:

- Handles up to eight DEMCO WEDGE style A stations.
- Pallets accept standard DEMCO nest blanks.
- Industrial proven pallet conveyor system.
- Interlocking guard doors for operator safety.
- Welded steel frame with anodized aluminum table top with extruded aluminum guarding.
- DEMCO Base configuration and SUPERWEDGE software supplied with chassis.