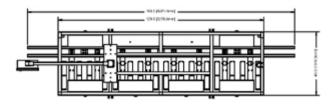

## AI-08 WL Auto 8 Station Pallet Chassis

The AI-08-WL is the largest member of the *DEMCO* inline family. This chassis can handle the most complicated tasks in a pallet machine environment.

## Standard Features:

- Handles up to eight DEMCO WEDGE style A stations.
- Pallets accept standard DEMCO nest blanks.
- Industrial proven pallet conveyor system.
- Interlocking guard doors for operator safety.
- Welded steel frame with anodized aluminum table top with extruded aluminum guarding.
- DEMCO Base configuration and SUPERWEDGE software supplied with chassis.