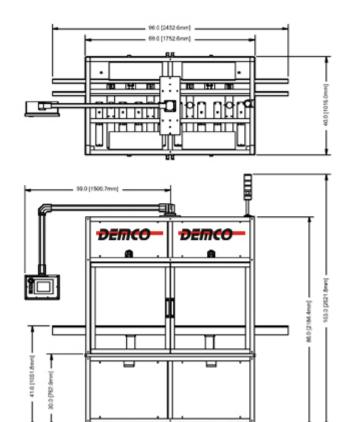

## AI-04 WL Auto 4 Station Pallet Chassis

The AI-04-WL is the mid-range member of the *DEMCO* inline family. With this chassis it is possible to do a number of assembly and testing tasks on the pallet.

## **Standard Features:**

- Handles up to four DEMCO WEDGE style A stations.
- Pallets accept standard DEMCO nest blanks.
- · Industrial proven pallet conveyor system.
- · Interlocking guard doors for operator safety.
- Welded steel frame with anodized aluminum table top with extruded aluminum guarding.
- DEMCO Base configuration and SUPERWEDGE software supplied with chassis.