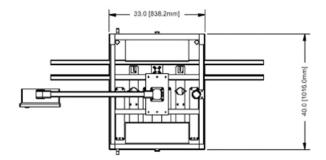

## AI-02 WL Auto 2 Station Pallet Chassis

The Al-02-WL is the smallest inline chassis in the *DEMCO* family. It is the perfect chassis for loading and unloading operations on a pallet assembly line.

## **Standard Features:**

- Handles up to two DEMCO WEDGE style A stations.
- Pallets accept standard DEMCO nest blanks.
- Industrial proven pallet conveyor system.
- · Interlocking guard doors for operator safety.
- Welded steel frame with anodized aluminum table top with extruded aluminum guarding.
- DEMCO Base configuration and SUPERWEDGE software supplied with chassis.