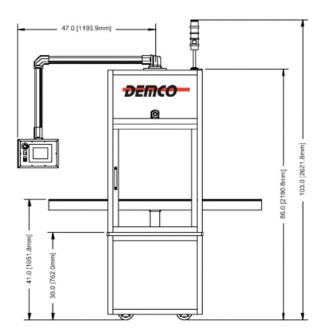

## AI-02 WL Auto 2 Station Pallet Chassis

The Al-02-WL is the smallest inline chassis in the *DEMCO* family. It is the perfect chassis for loading and unloading operations on a pallet assembly line.

## **Standard Features:**

- Handles up to two DEMCO WEDGE style A stations.
- Pallets accept standard DEMCO nest blanks.
- Industrial proven pallet conveyor system.
- · Interlocking guard doors for operator safety.
- Welded steel frame with anodized aluminum table top with extruded aluminum guarding.
- DEMCO Base configuration and SUPERWEDGE software supplied with chassis.