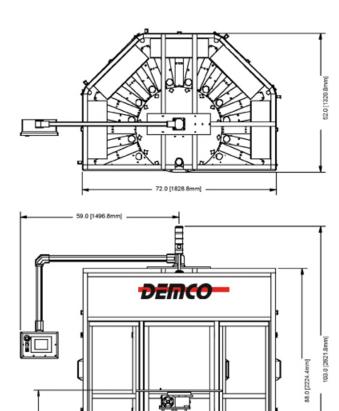

## SD-10-WL Semi-Automatic 10 Station Rotary Dial Chassis

The SD-10-WL Chassis is designed to interface with an operator. The operator has access to the dial, and can perform loading, unloading, or complicated assembly tasks that are too difficult to automate. A light curtain is supplied to protect the operator. If desired, the chassis can also be run in a full automatic mode.

## **Standard Features:**

- Handles up to ten DEMCO WEDGE style A stations.
- Pallets accept standard *DEMCO* nest blanks.
- Industrial proven pallet conveyor system.
- Interlocking guard doors for operator safety.
- Welded steel frame with anodized aluminum table top with extruded aluminum guarding.
- DEMCO Base configuration and SUPERWEDGE software supplied with chassis.