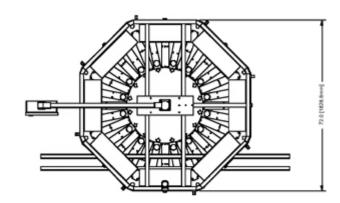

## AD-16-WL Full-Automatic 16 Station Rotary Dial Chassis

The AD-16-WL is the largest dial chassis in the *DEMCO* family. With the capability of handling up to 16 stations, the AD-16 is capable of handling the most complicated assembly tasks.

## **Standard Features:**

- Handles up to 16 DEMCO WEDGE style A stations.
- Dial accepts standard DEMCO nest blanks.
- Industrial proven cam driven dial indexer giving accurate reliable operation.
- Interlocking guard doors for operator safety.
- Welded Steel frame with Blanchard Ground table top with extruded aluminum guarding.
- DEMCO Base configuration and SUPERWEDGE software supplied with chassis.