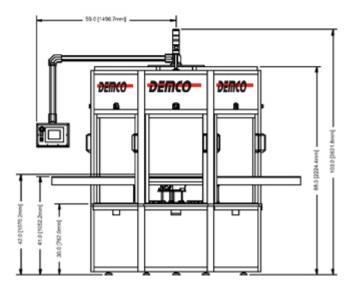

## AD-16-WL Full-Automatic 16 Station Rotary Dial Chassis

The AD-16-WL is the largest dial chassis in the *DEMCO* family. With the capability of handling up to 16 stations, the AD-16 is capable of handling the most complicated assembly tasks.

## **Standard Features:**

- Handles up to 16 DEMCO WEDGE style A stations.
- Dial accepts standard DEMCO nest blanks.
- Industrial proven cam driven dial indexer giving accurate reliable operation.
- Interlocking guard doors for operator safety.
- Welded Steel frame with Blanchard Ground table top with extruded aluminum guarding.
- DEMCO Base configuration and SUPERWEDGE software supplied with chassis.