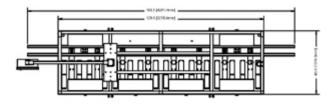

## AI-08 WL Auto 8 Station Pallet Chassis

The AI-08-WL is the largest member of the *DEMCO* inline family. This chassis can handle the most complicated tasks in a pallet machine environment.

## Standard Features:

- Handles up to eight DEMCO WEDGE style A stations.
- Pallets accept standard DEMCO nest blanks.
- Industrial proven pallet conveyor system.
- Interlocking guard doors for operator safety.
- Welded steel frame with anodized aluminum table top with extruded aluminum guarding.
- DEMCO Base configuration and SUPERWEDGE software supplied with chassis.