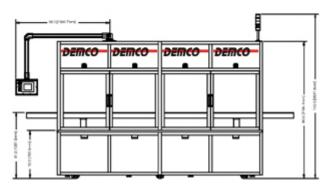

## AI-08 WL Auto 8 Station Pallet Chassis

The AI-08-WL is the largest member of the *DEMCO* inline family. This chassis can handle the most complicated tasks in a pallet machine environment.

## Standard Features:

- Handles up to eight DEMCO WEDGE style A stations.
- Pallets accept standard DEMCO nest blanks.
- Industrial proven pallet conveyor system.
- Interlocking guard doors for operator safety.
- Welded steel frame with anodized aluminum table top with extruded aluminum guarding.
- DEMCO Base configuration and SUPERWEDGE software supplied with chassis.