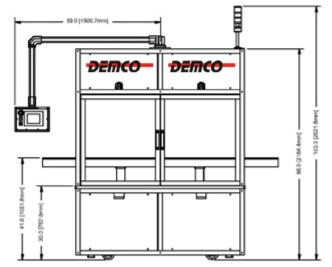

## AI-04 WL Auto 4 Station Pallet Chassis

The AI-04-WL is the mid-range member of the *DEMCO* inline family. With this chassis it is possible to do a number of assembly and testing tasks on the pallet.

## **Standard Features:**

- Handles up to four *DEMCO WEDGE* style A stations.
- Pallets accept standard DEMCO nest blanks.
- Industrial proven pallet conveyor system.
- · Interlocking guard doors for operator safety.
- Welded steel frame with anodized aluminum table top with extruded aluminum guarding.
- DEMCO Base configuration and SUPERWEDGE software supplied with chassis.