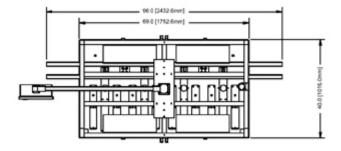

## AI-04 WL Auto 4 Station Pallet Chassis

The AI-04-WL is the mid-range member of the *DEMCO* inline family. With this chassis it is possible to do a number of assembly and testing tasks on the pallet.

## **Standard Features:**

- Handles up to four *DEMCO WEDGE* style A stations.
- Pallets accept standard DEMCO nest blanks.
- Industrial proven pallet conveyor system.
- · Interlocking guard doors for operator safety.
- Welded steel frame with anodized aluminum table top with extruded aluminum guarding.
- DEMCO Base configuration and SUPERWEDGE software supplied with chassis.